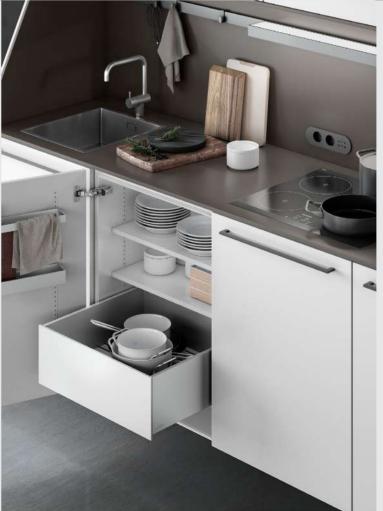

#### Drawers & Pullouts

SieMatic drawers are flawless in both performance and aesthetics. Regardless of whether in base units or kitchen islands, no technical detail comes in between the appearance of the furniture. The drawers are strong, easy to open, and come in widths from 25 to 120 cm. They give you the opportunity of planning your kitchen details.

#### Multimatic Kitchen Cabinets

With MultiMatic, the design philosophy of the SieMatic interior accessories for pull outs and drawers has been applied for all tall, base, and wall units. This profoundly versatile, award winning interior accessories system which is signature to SieMatic, offers a similar aesthetic that comes from a sophisticated combination of high quality materials such as aluminum, valuable woods, and fine porcelain as well as various other functions perfected down to the last detail.