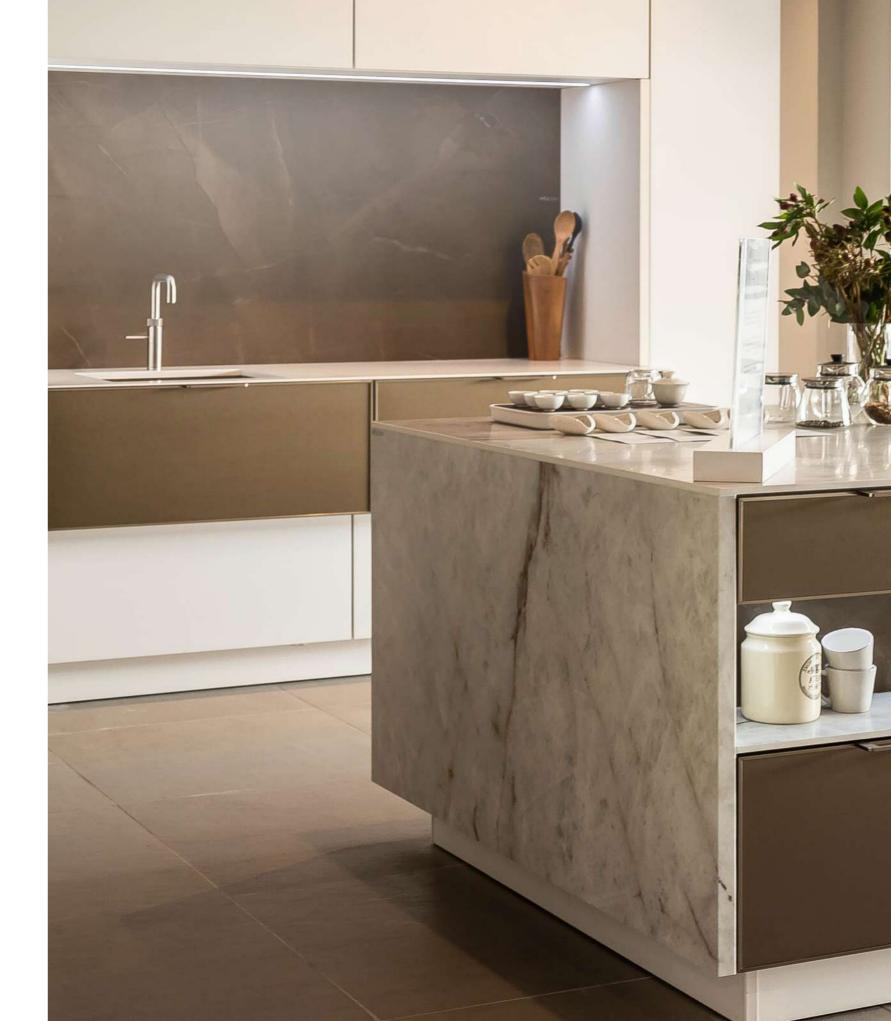

#### Colours & Materials

Colours and choice of materials are the most significant design components of any kitchen interior, as it subconsciously makes a first impression on our mood. The selection of colours decides if a room is seen as welcoming, spacious, luxurious, cool, or comfortable. Accomplishing a nuanced blend of the various materials and door fronts in a kitchen and making the ideal combination requires a highly sensitive use of different hues as well as an effectively thought out concept.

#### Countertops & Backsplashes

The appearance and nature of worktops make a big difference to the overall kitchen design. Regardless of whether the space is comfortable or practical, luxurious or simple, the character of the kitchen can be emphasised or contrasted through the different types of worktop and backsplash material. There is a big range of high quality worktop designs at SieMatic – from the material, to the thickness, to the type of edge, you have numerous options. Even the most extravagant material is refined to such an extent at SieMatic, that it can be used for even heavy duty work in the kitchen.