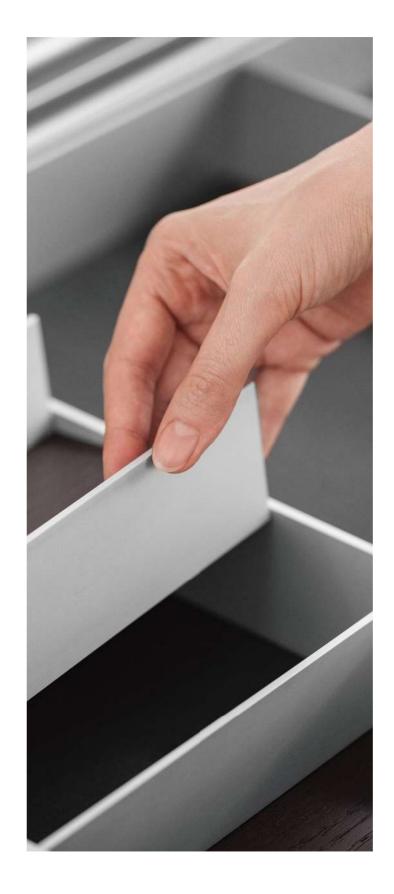

#### Drawers & Pullouts

SieMatic drawers are flawless in both performance and aesthetics. Regardless of whether in base units or kitchen islands, no technical detail comes in between the appearance of the furniture. The drawers are strong, easy to open, and come in widths from 25 to 120 cm. They give you the opportunity of planning your kitchen details.

#### Multimatic Kitchen Cabinets

With MultiMatic, the design philosophy of the SieMatic interior accessories for pull outs and drawers has been applied for all tall, base, and wall units. This profoundly versatile, award winning interior accessories system which is signature to SieMatic, offers a similar aesthetic that comes from a sophisticated combination of high quality materials such as aluminum, valuable woods, and fine porcelain as well as various other functions perfected down to the last detail.