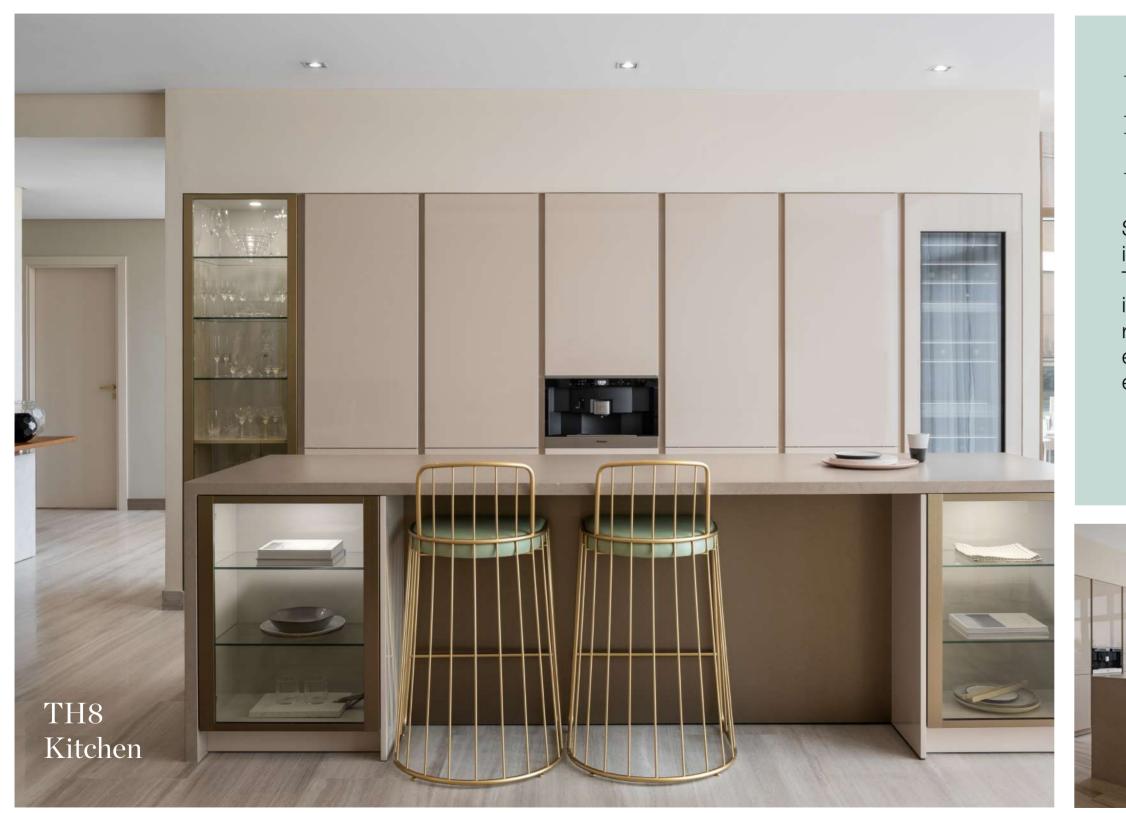

#### Palm Jumeirah, Dubai

Siematic's TH8 bespoke kitchen concept draws inspiration from the latest in kitchen design. The fully-equipped custom made kitchen was installed at Palm Jumeirah. The design is refined with selectively chosen earthen brown exterior matt finish which effortlessly blends with exquisite wooden flooring.