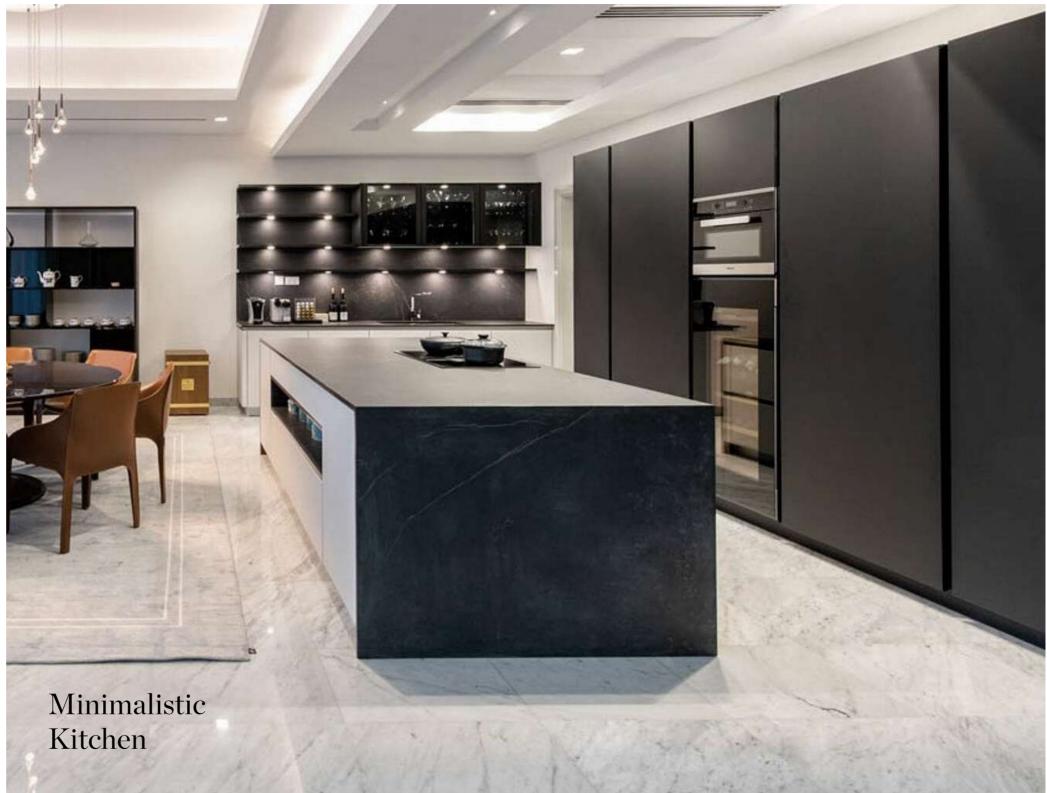

### SieMatic PURE

STATES OF

SieMatic PURE is efficient and minimal. A room can be an island: an oasis of peace and ease in which you can shed the hectic demands of everyday life. Generously designed forms, sensitively selected colours, and the avoidance of anything that is all too decorative creates an atmosphere of soothing balance. Elementary simplicity that is understood the same way around the world. Relaxation with an inspirational effect.

#### Purist Kitchen Designs

The forms and elements in each design have a relaxing and inspirational effect. The colours and materials are carefully selected for each kitchen design to avoid imbalance.

The designs are pure and simplistic which reflects calmness and serenity in the atmosphere.