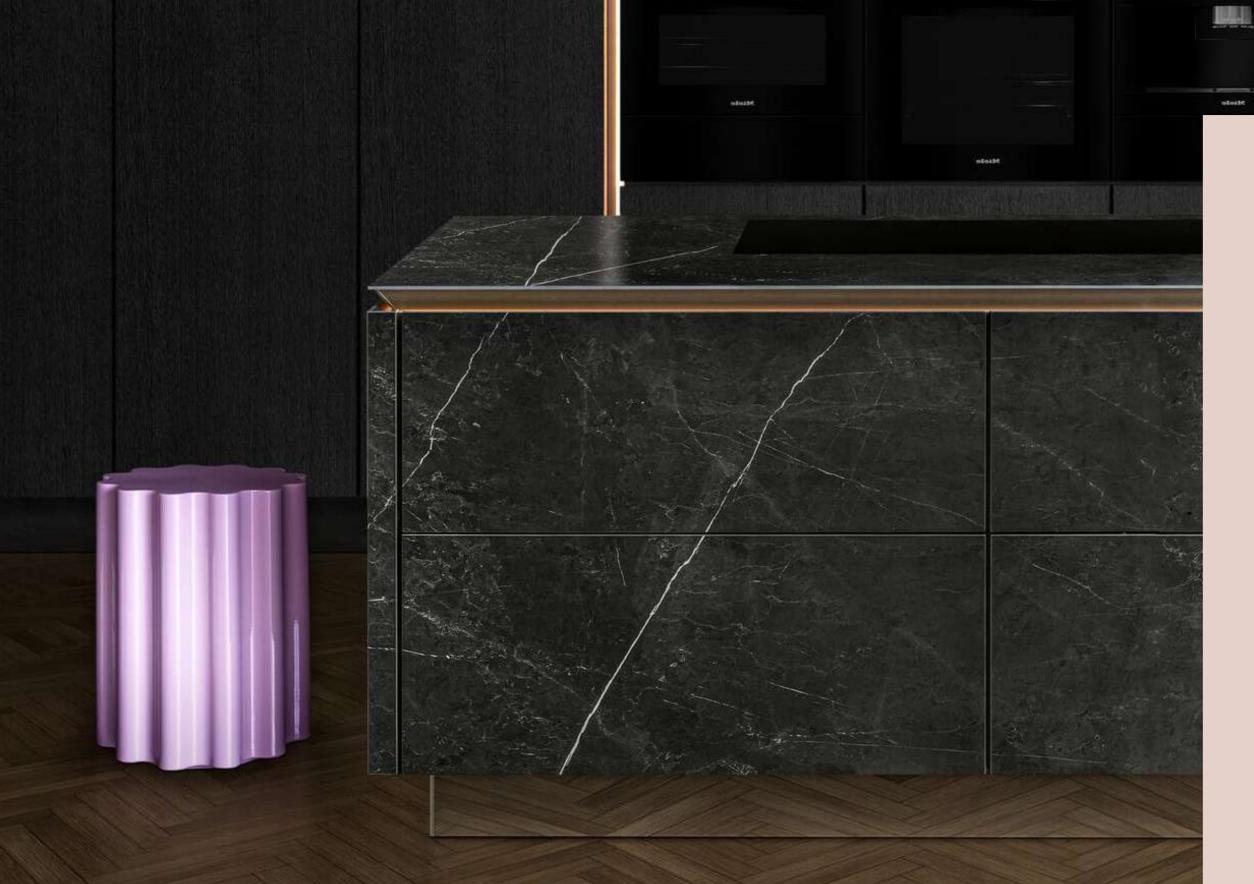

#### Sidra Villa, Dubai

SieMatic's design team creates a stunning statement kitchen in classic black & white for the Sidra Villa project in Dubai. Stark contrast between black matt finish furniture, cabinets and the pure white counter table renders a visually aesthetic concept. The wall-mounted storage cabinets feature glass shutters, delicate lighting sconces and fixtures for enhanced functionality.