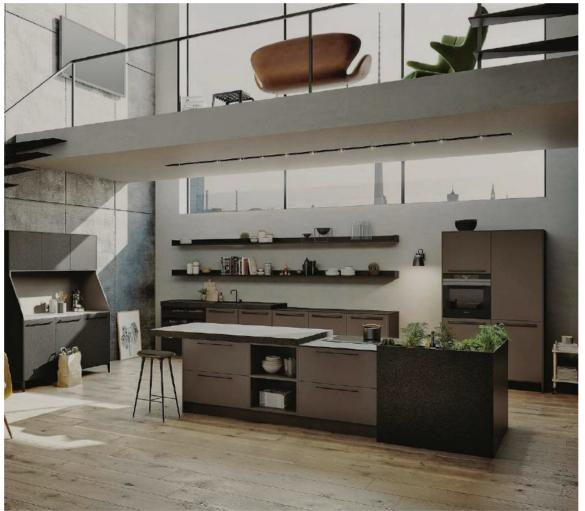

### CUSTOMISATIONS

You will discover a perfect new world behind every drawer: surprising material combinations unlike anything you've ever seen or felt. A fascinating harmony of form and colour - inside and out. SieMatic has completely rethought the inner life of the kitchen from the ground up. The intelligently developed and sensitively designed details combine to create an unmistakable whole: the features by which you recognize every SieMatic.

#### Colours & Materials

Colours and choice of materials are the most significant design components of any kitchen interior, as it subconsciously makes a first impression on our mood. The selection of colours decides if a room is seen as welcoming, spacious, luxurious, cool, or comfortable. Accomplishing a nuanced blend of the various materials and door fronts in a kitchen and making the ideal combination requires a highly sensitive use of different hues as well as an effectively thought out concept.