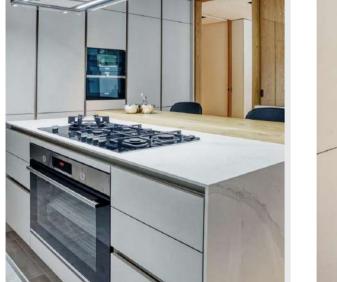

#### District One, Dubai

SieMatic's design team crafts a mesmerizing minimalistic kitchen for a project in District One, Dubai. The centerpiece kitchen counter features a veined marble worktop with an inbuilt induction hob. High-end appliances and equipment are installed in a multifunctional unit for all cooking requirements.