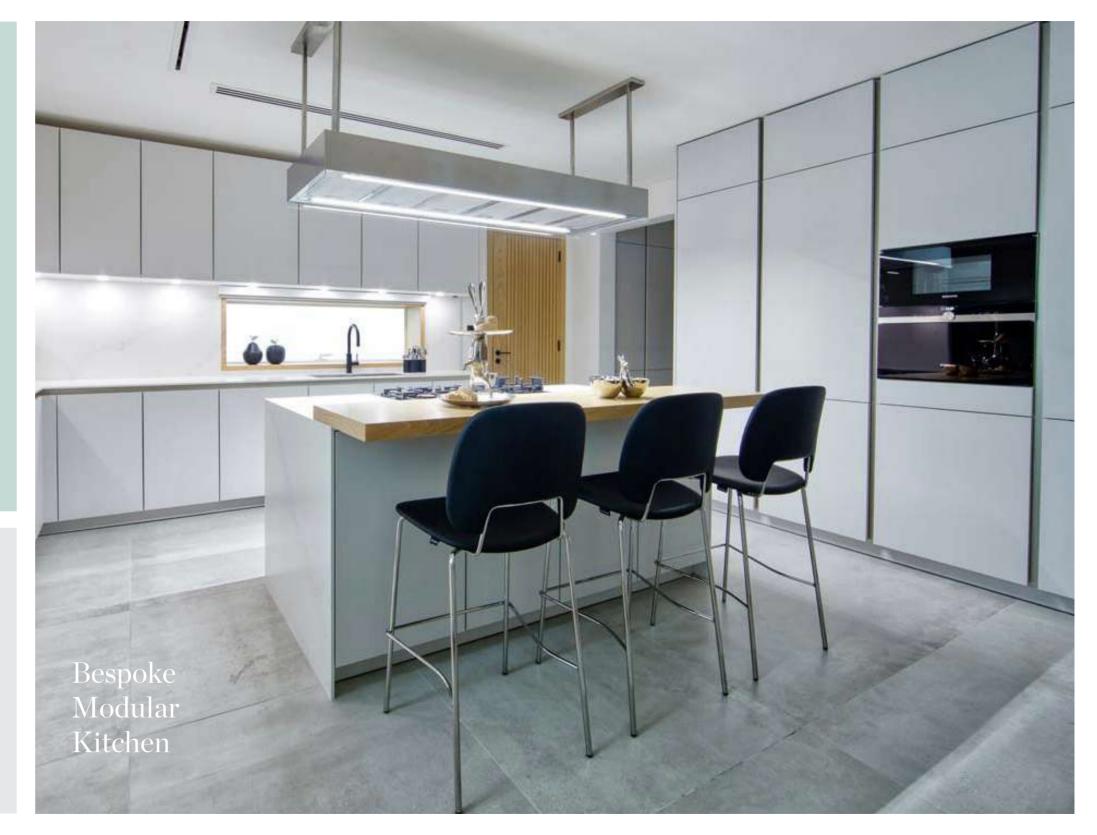

#### Acacia Villas, Dubai

One of SieMatic's projects spotlights the exceptional German craftsmanship within a Dubai kitchen. The bespoke elements include pure white laminate paired with stainless steel trails and ambient lighting fixtures that stand out. The centerpiece table and counter stools offer a functional and relaxing space for meal preparation and intimate dining experiences.