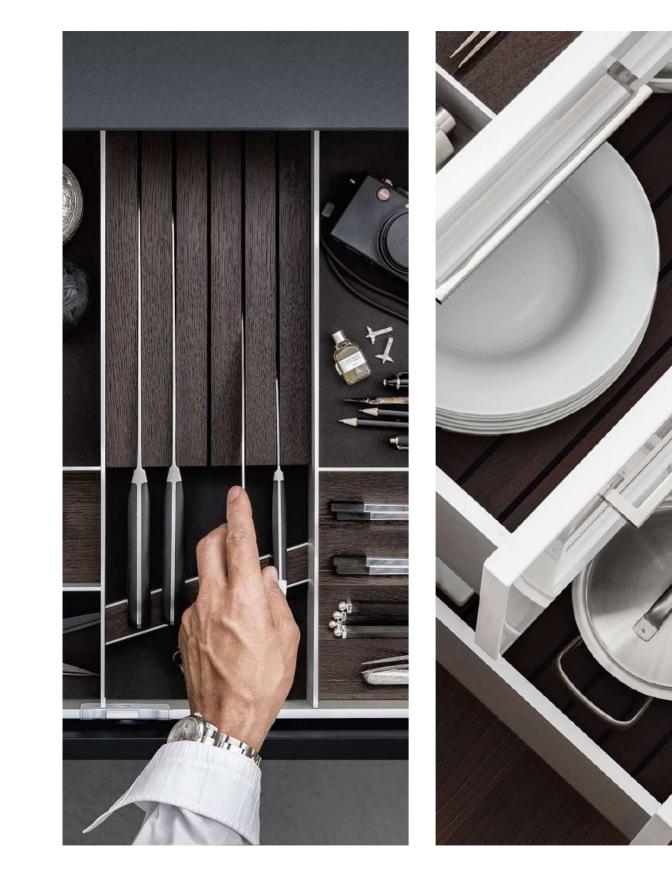

#### Drawers & Pullouts

SieMatic drawers are flawless in both performance and aesthetics. Regardless of whether in base units or kitchen islands, no technical detail comes in between the appearance of the furniture. The drawers are strong, easy to open, and come in widths from 25 to 120 cm. They give you the opportunity of planning your kitchen details.

#### Multimatic Kitchen Cabinets

With MultiMatic, the design philosophy of the SieMatic interior accessories for pull outs and drawers has been applied for all tall, base, and wall units. This profoundly versatile, award winning interior accessories system which is signature to SieMatic, offers a similar aesthetic that comes from a sophisticated combination of high quality materials such as aluminum, valuable woods, and fine porcelain as well as various other functions perfected down to the last detail.