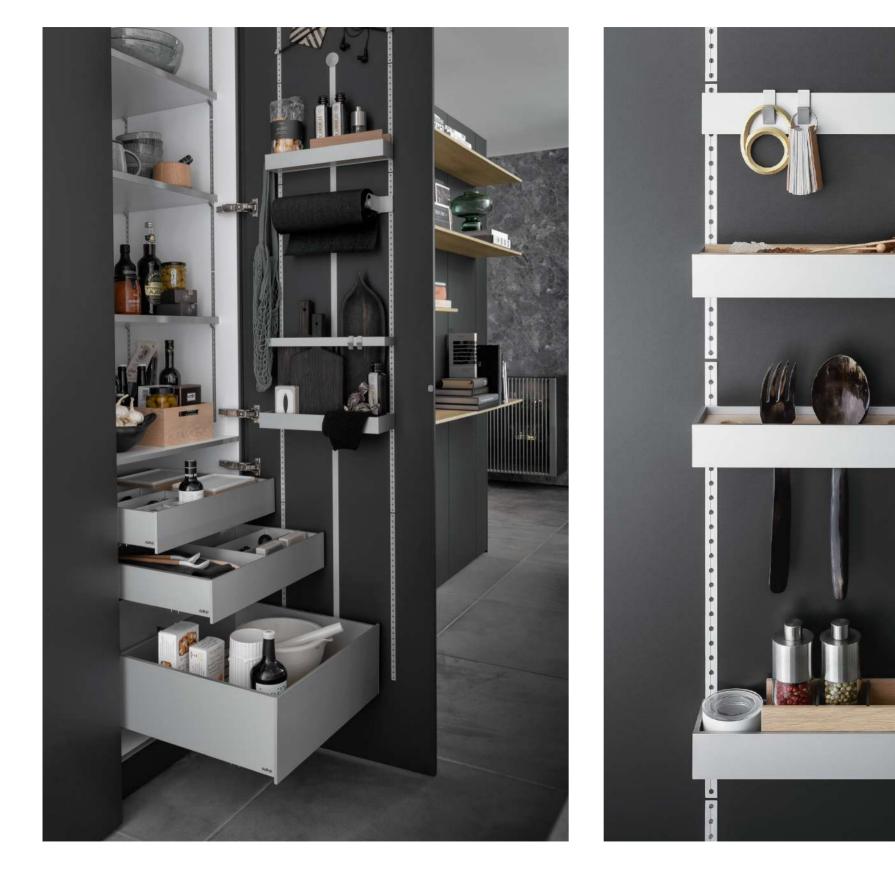

#### Drawers & Pullouts

SieMatic drawers are flawless in both performance and aesthetics. Regardless of whether in base units or kitchen islands, no technical detail comes in between the appearance of the furniture. The drawers are strong, easy to open, and come in widths from 25 to 120 cm. They give you the opportunity of planning your kitchen details.

#### Multimatic Kitchen Cabinets

With MultiMatic, the design philosophy of the SieMatic interior accessories for pull outs and drawers has been applied for all tall, base, and wall units. This profoundly versatile, award winning interior accessories system which is signature to SieMatic, offers a similar aesthetic that comes from a sophisticated combination of high quality materials such as aluminum, valuable woods, and fine porcelain as well as various other functions perfected down to the last detail.