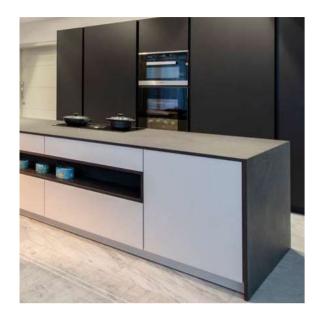

#### District One, Dubai

SieMatic's design team crafts a mesmerizing minimalistic kitchen for a project in District One, Dubai. The centerpiece kitchen counter features a veined marble worktop with an inbuilt induction hob. High-end appliances and equipment are installed in a multifunctional unit for all cooking requirements.