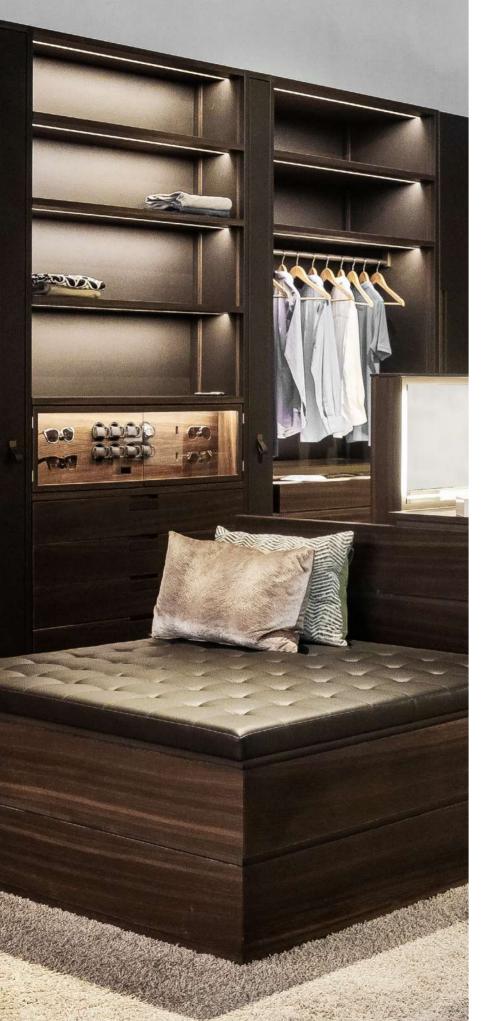

### CUSTOMISATIONS

You will discover a perfect new world behind every drawer: surprising material combinations unlike anything you've ever seen or felt. A fascinating harmony of form and colour - inside and out. SieMatic has completely rethought the inner life of the kitchen from the ground up. The intelligently developed and sensitively designed details combine to create an unmistakable whole: the features by which you recognize every SieMatic.

#### Drawers & Pullouts

SieMatic drawers are flawless in both performance and aesthetics. Regardless of whether in base units or kitchen islands, no technical detail comes in between the appearance of the furniture. The drawers are strong, easy to open, and come in widths from 25 to 120 cm. They give you the opportunity of planning your kitchen details.