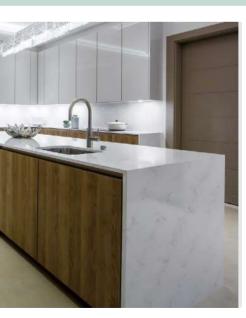

#### Emirates Hills, Dubai

SieMatic constantly raises the bar when it comes to quality and aesthetics. The new SieMatic S2 German kitchen was installed at Emirates Hills Dubai with a Carrara Vein countertop, cutlery inserts and wall units for full functionality. The kitchen is equipped with integrated Siemens appliances which provide a sleek and modern look.