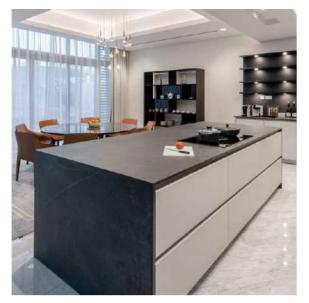

#### District One, Dubai

SieMatic's design team crafts a mesmerizing minimalistic kitchen for a project in District One, Dubai. The centerpiece kitchen counter features a veined marble worktop with an inbuilt induction hob. High-end appliances and equipment are installed in a multifunctional unit for all cooking requirements.