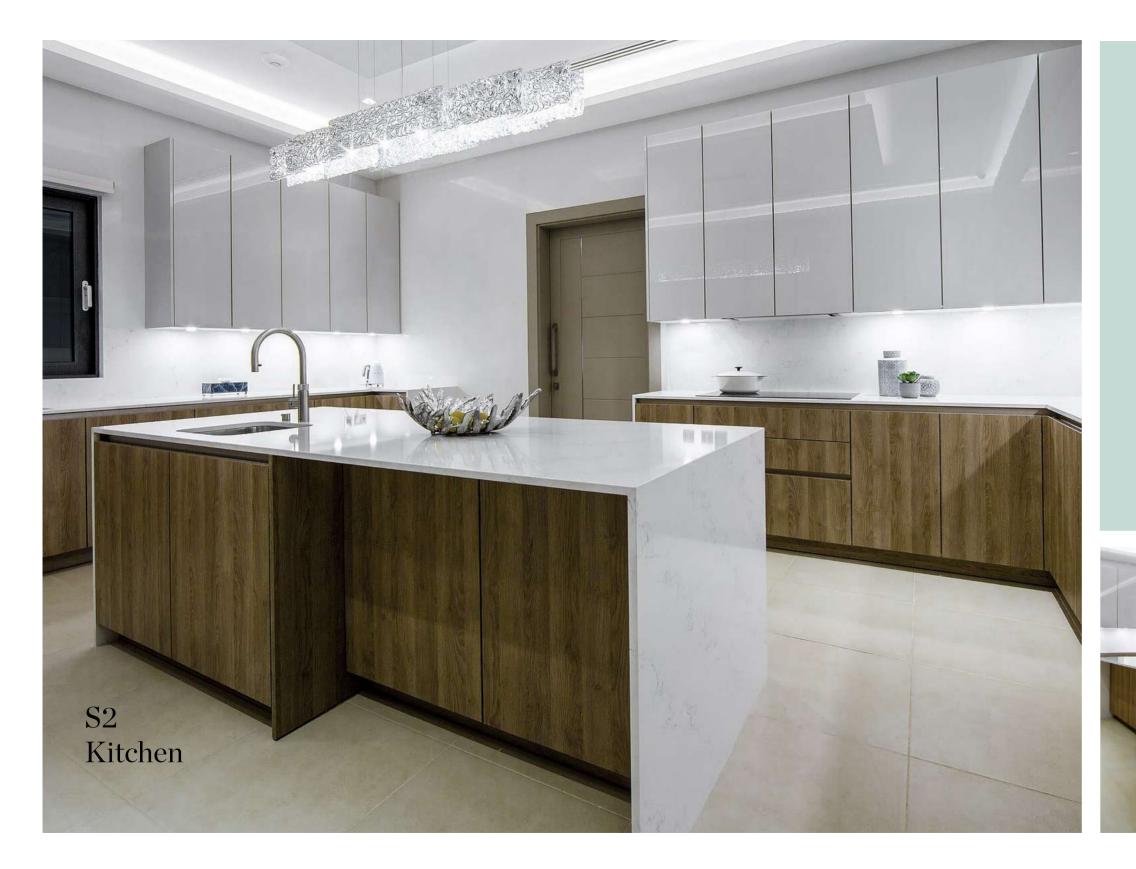

#### Emirates Hills, Dubai

SieMatic constantly raises the bar when it comes to quality and aesthetics. The new SieMatic S2 German kitchen was installed at Emirates Hills Dubai with a Carrara Vein countertop, cutlery inserts and wall units for full functionality. The kitchen is equipped with integrated Siemens appliances which provide a sleek and modern look.