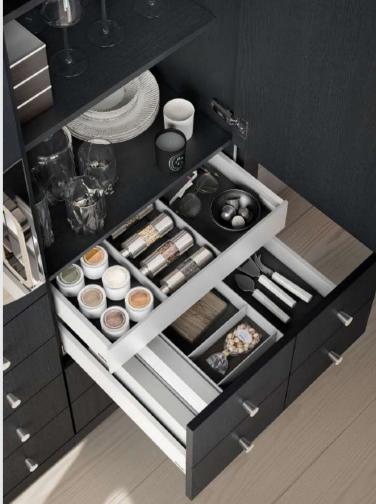

#### Drawers & Pullouts

SieMatic drawers are flawless in both performance and aesthetics. Regardless of whether in base units or kitchen islands, no technical detail comes in between the appearance of the furniture. The drawers are strong, easy to open, and come in widths from 25 to 120 cm. They give you the opportunity of planning your kitchen details.

#### Multimatic Kitchen Cabinets

With MultiMatic, the design philosophy of the SieMatic interior accessories for pull outs and drawers has been applied for all tall, base, and wall units. This profoundly versatile, award winning interior accessories system which is signature to SieMatic, offers a similar aesthetic that comes from a sophisticated combination of high quality materials such as aluminum, valuable woods, and fine porcelain as well as various other functions perfected down to the last detail.