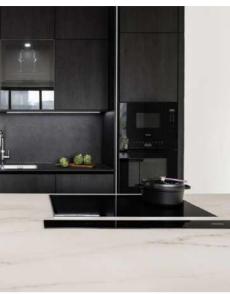

#### Countertops & Backsplashes

The appearance and nature of worktops make a big difference to the overall kitchen design. Regardless of whether the space is comfortable or practical, luxurious or simple, the character of the kitchen can be emphasised or contrasted through the different types of worktop and backsplash material. There is a big range of high quality worktop designs at SieMatic – from the material, to the thickness, to the type of edge, you have numerous options. Even the most extravagant material is refined to such an extent at SieMatic, that it can be used for even heavy duty work in the kitchen.

#### District One, Dubai

SieMatic's design team crafts a mesmerizing minimalistic kitchen for a project in District One, Dubai. The centerpiece kitchen counter features a veined marble worktop with an inbuilt induction hob. High-end appliances and equipment are installed in a multifunctional unit for all cooking requirements.