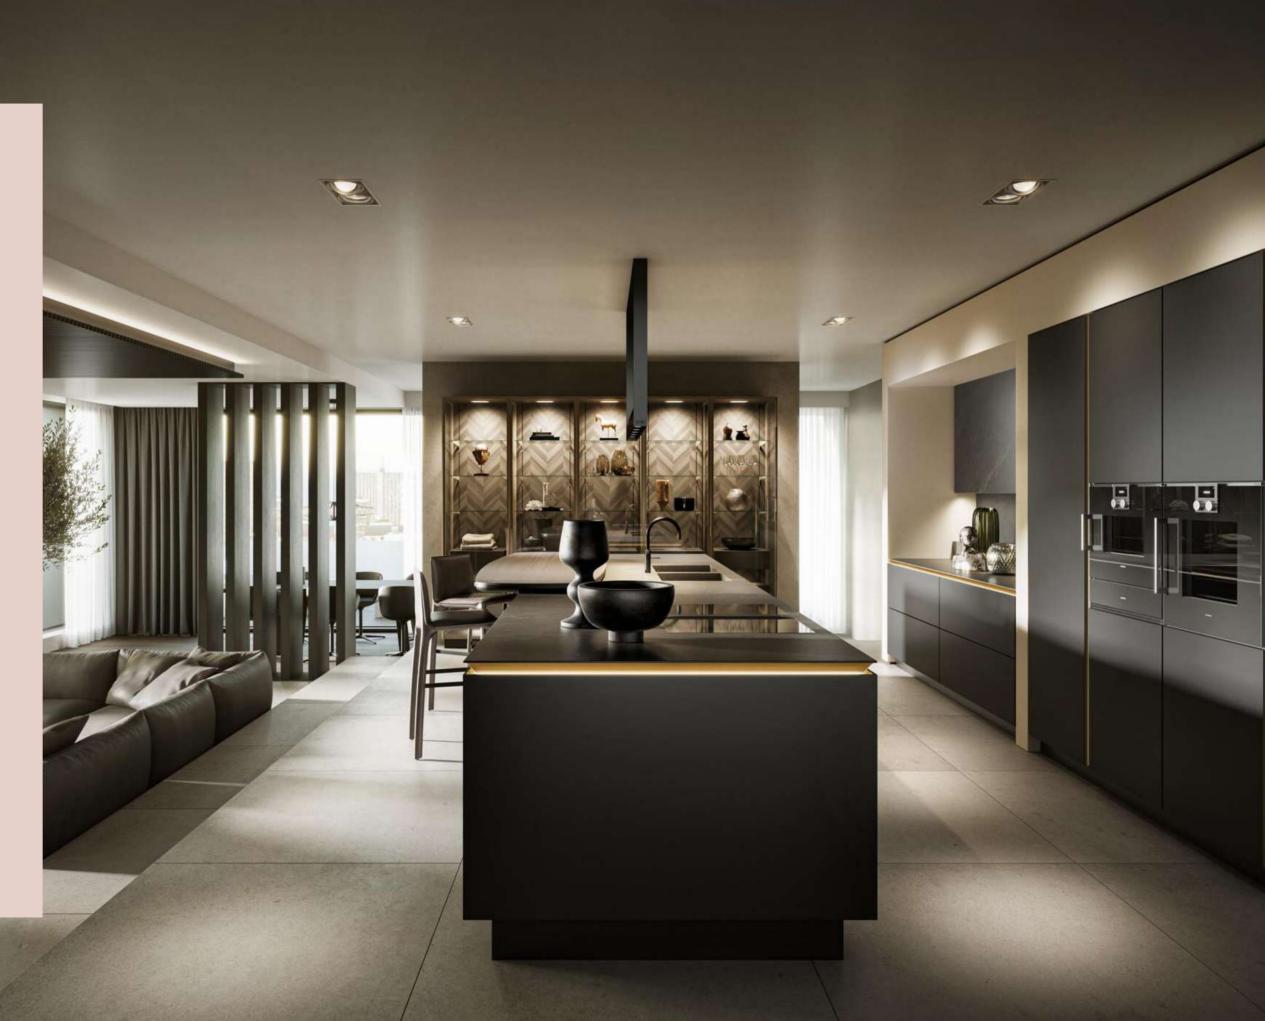

#### Jumeirah Golf Estates, Dubai

Siematic's latest bespoke kitchen concept crafted in the UAE features a combination of premium colours with metallic golden accents. It is meticulously planned to offer a spacious layout whilst keeping the look classic. The stark contrast between the black and white exterior finish, with luxury gold-coloured fittings creates an ornate style statement.

#### Lighting for Kitchens

Lighting impacts the overall kitchen ambience and mood. SieMatic's design team can consult you with appropriate lighting fixtures suited for your kitchen to create the ideal atmosphere for both a functional and ambient cooking experience