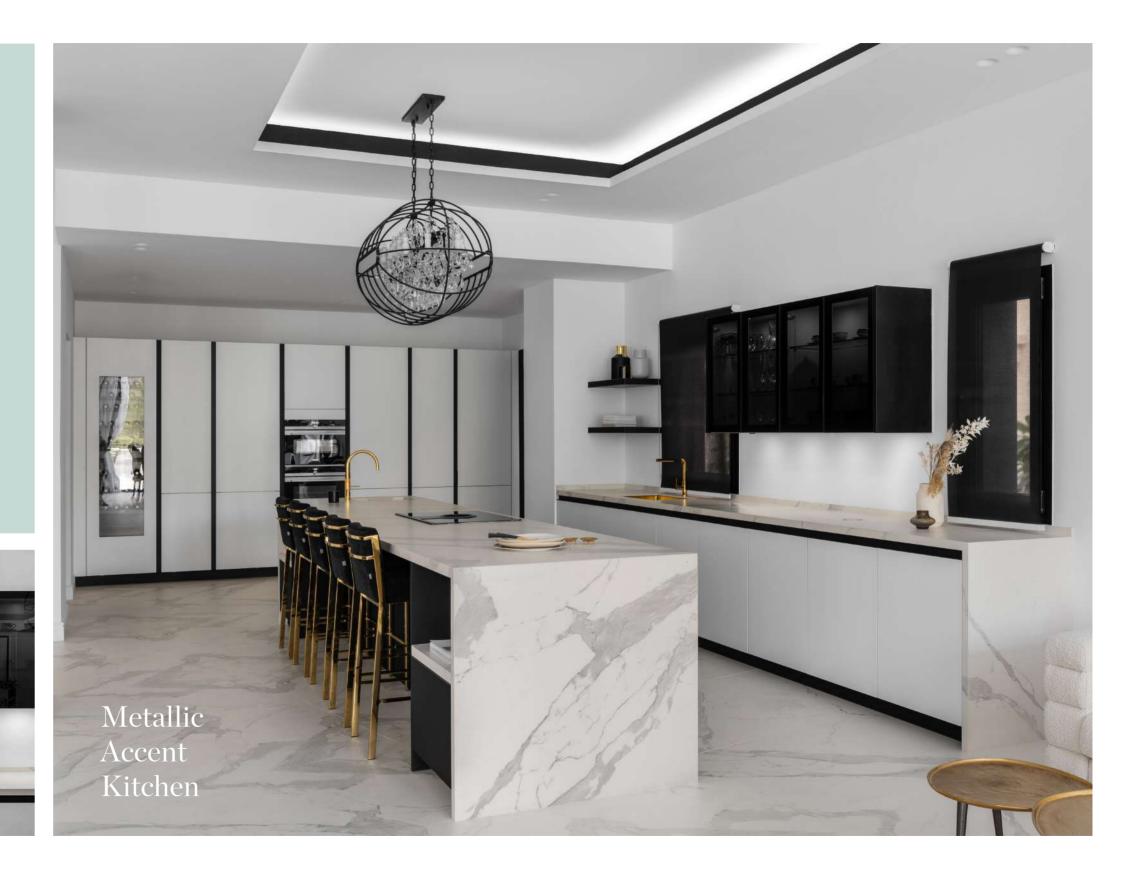

#### Jumeirah Golf Estates, Dubai

Siematic's latest bespoke kitchen concept crafted in the UAE features a combination of premium colours with metallic golden accents. It is meticulously planned to offer a spacious layout whilst keeping the look classic. The stark contrast between the black and white exterior finish, with luxury gold-coloured fittings creates an ornate style statement.