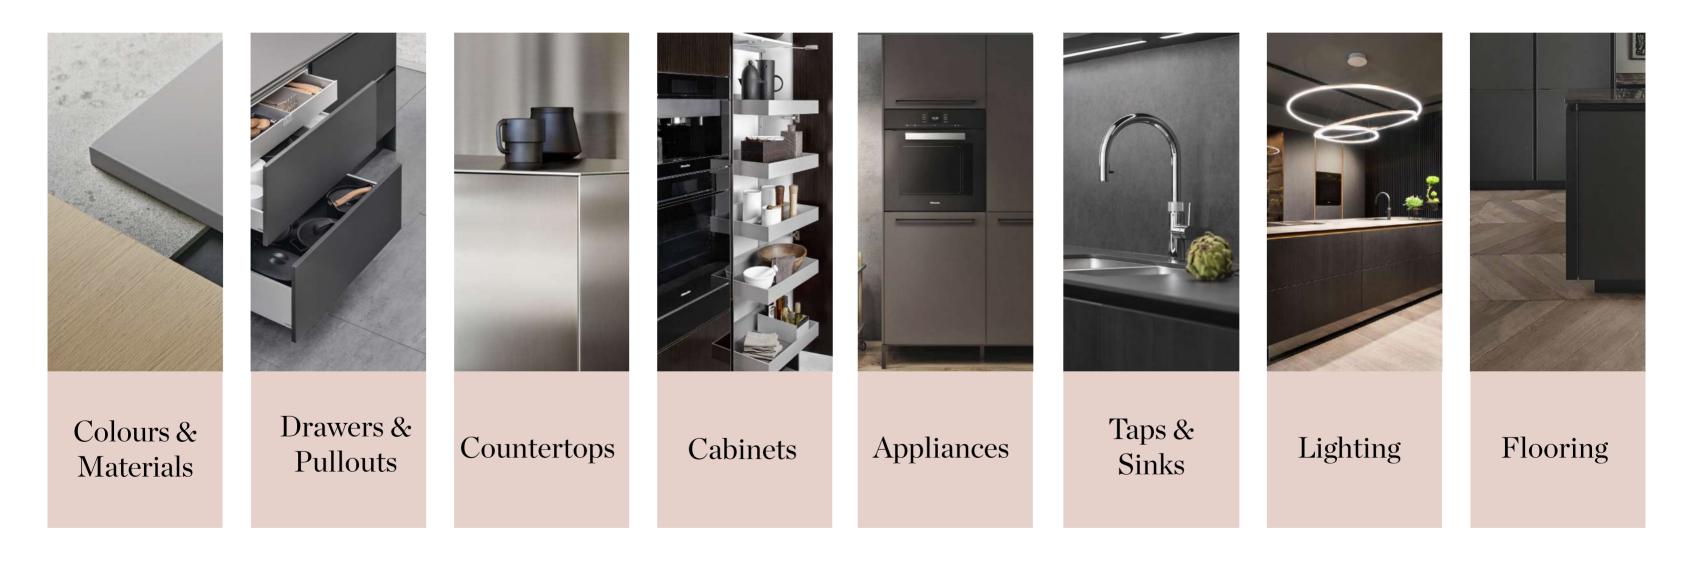

#### Colours & Materials

Colours and choice of materials are the most significant design components of any kitchen interior, as it subconsciously makes a first impression on our mood. The selection of colours decides if a room is seen as welcoming, spacious, luxurious, cool, or comfortable. Accomplishing a nuanced blend of the various materials and door fronts in a kitchen and making the ideal combination requires a highly sensitive use of different hues as well as an effectively thought out concept.

#### Countertops & Backsplashes

The appearance and nature of worktops make a big difference to the overall kitchen design. Regardless of whether the space is comfortable or practical, luxurious or simple, the character of the kitchen can be emphasised or contrasted through the different types of worktop and backsplash material. There is a big range of high quality worktop designs at SieMatic – from the material, to the thickness, to the type of edge, you have numerous options. Even the most extravagant material is refined to such an extent at SieMatic, that it can be used for even heavy duty work in the kitchen.