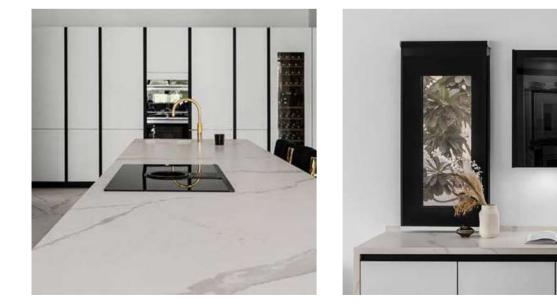

#### District One, Dubai

SieMatic's design team crafts a mesmerizing minimalistic kitchen for a project in District One, Dubai. The centerpiece kitchen counter features a veined marble worktop with an inbuilt induction hob. High-end appliances and equipment are installed in a multifunctional unit for all cooking requirements.

#### Emirates Hills, Dubai

SieMatic constantly raises the bar when it comes to quality and aesthetics. The new SieMatic S2 German kitchen was installed at Emirates Hills Dubai with a Carrara Vein countertop, cutlery inserts and wall units for full functionality. The kitchen is equipped with integrated Siemens appliances which provide a sleek and modern look.