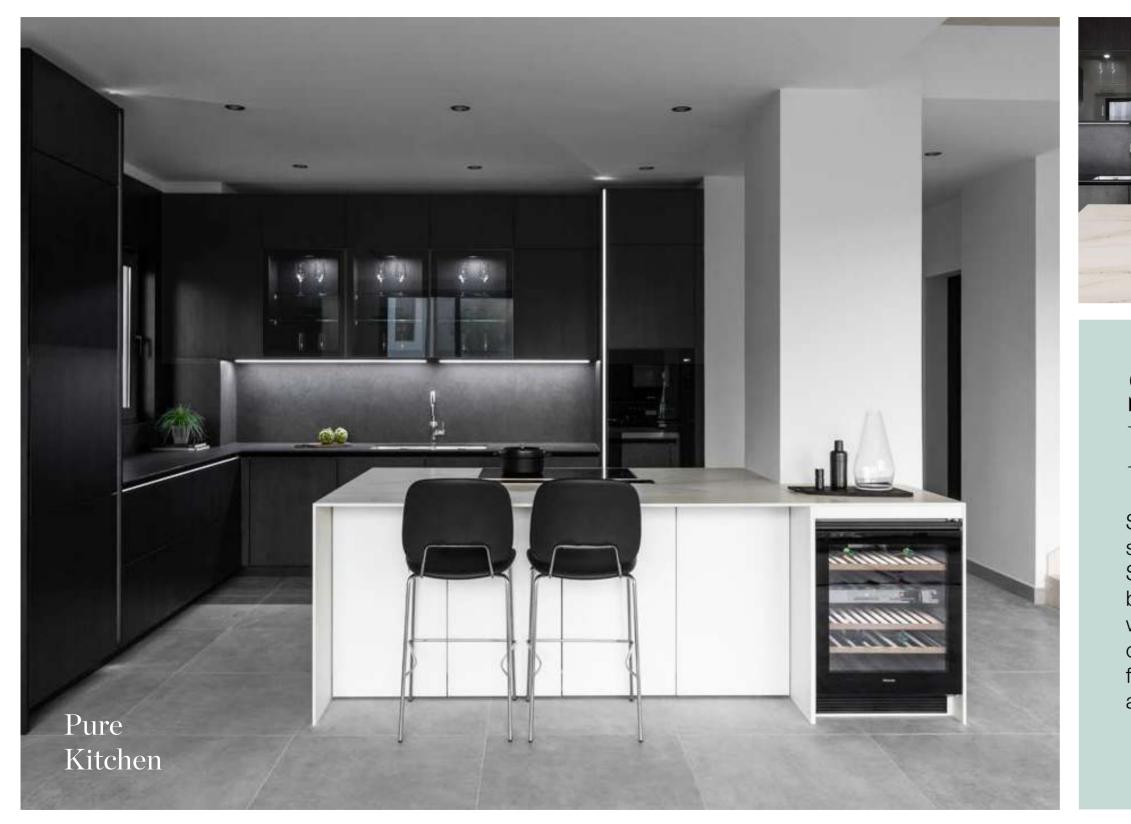

### SieMatic PURE

STATES OF

SieMatic PURE is efficient and minimal. A room can be an island: an oasis of peace and ease in which you can shed the hectic demands of everyday life. Generously designed forms, sensitively selected colours, and the avoidance of anything that is all too decorative creates an atmosphere of soothing balance. Elementary simplicity that is understood the same way around the world. Relaxation with an inspirational effect.

#### Purist Kitchen Designs

The forms and elements in each design have a relaxing and inspirational effect. The colours and materials are carefully selected for each kitchen design to avoid imbalance.

The designs are pure and simplistic which reflects calmness and serenity in the atmosphere.